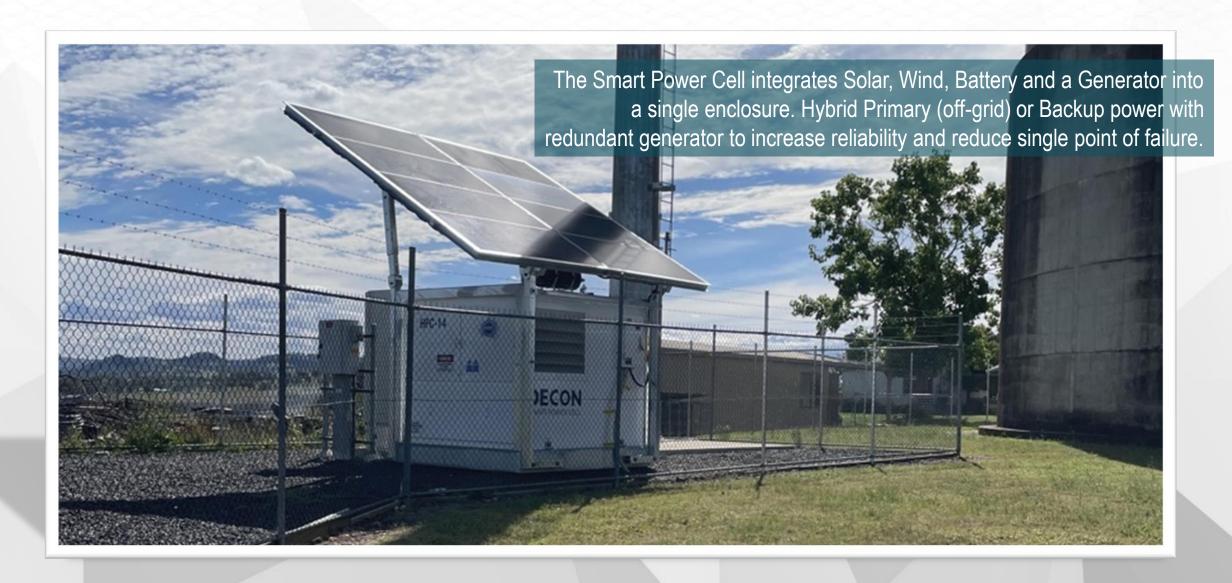

#### **Adjustable Solar Array**

- ✓ Up to 14 kW of Solar Panel input (approximately 40 solar panels)
- Can support roof or ground-mounted solar panels

#### **Rugged Assembly**

- Concrete base, will withstand winds of up to 143km/h
- ✓ Tamper-proof design
- ✓ CCTV remote visibility
- Reduced onsite civil works

#### **Remote Monitoring**

- ✓ Power generated and power output
- ✓ Security: Fully-armed with geofencing
- ✓ Web interface for live measurements

#### **Green Battery Energy**

- ✓ Sodium Nickel Chloride battery is an emerging technology in Australia
- Contains no heavy metals and emits zero dangerous gases
- ✓ Ideal for Australian conditions, no active cooling required

- ✓ Additional fuel cell upon request
- ✓ Alternate fuel sources upon request
- ✓ Up to 14kW of solar panel input roof or ground-mounted solar panels
- ✓ Wind turbines integration
- Additional battery option for increased autonomy
- Customer/Telco equipment spacing can be allocated as part of the deployment (44RU)